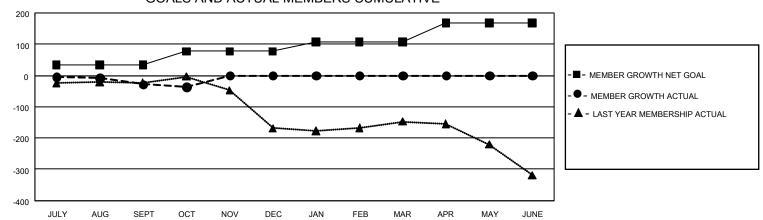

## GOALS AND ACTUAL MEMBERS CUMULATIVE

| DROPPED CLUBS: 1 |    | 30 CLUBS OF 132 ADDED 1 OR MORE | GENDER DISTRIBUTION             |                |     |
|------------------|----|---------------------------------|---------------------------------|----------------|-----|
|                  |    | NEW MEMBERS                     | MALE                            | 1,183 (58.91%) |     |
|                  |    |                                 | FEMALE                          | 825 (41.09%)   |     |
| DROPPED MEMBERS  |    |                                 |                                 |                |     |
| DECEASED         | 11 | CLICK HERE FOR CUMULATIVE       | TOTAL FAMILY UNIT MEMBERS       |                | 545 |
| CLUB CANCELLED   | 15 | MEMBERSHIP DATA                 | FAMILY MEMBERS PAYING HALF DUES |                |     |
| OTHER            | 69 |                                 |                                 |                | 282 |
| TOTAL            | 95 |                                 |                                 |                |     |